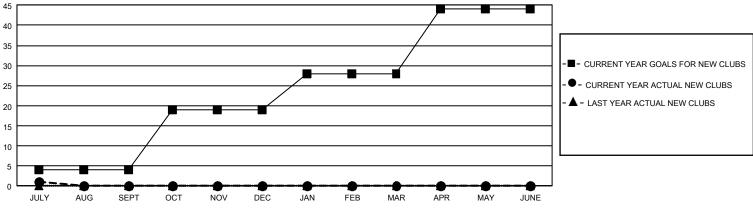

## GAT MONTHLY MEMBERSHIP PROGRESS REPORT

GMT Constitutional Area 1, Group E

REPORT DOES NOT INCLUDE CLUBS IN UNDISTRICTED AREAS.

| Clubs                 |               |           |               | Members               |                         |                         |                                                    |
|-----------------------|---------------|-----------|---------------|-----------------------|-------------------------|-------------------------|----------------------------------------------------|
| RESULTS FOR 2023-2024 |               |           |               | RESULTS FOR 2023-2024 |                         |                         |                                                    |
| QUARTER               | NEW CLUB GOAL | NEW CLUBS | DROPPED CLUBS |                       | MBER GROWTH NET<br>GOAL | MEMBER GROWTH<br>ACTUAL | DROPPED MEMBERS<br>ACTUAL (including<br>transfers) |
| JULY/AUG/SEPT         | - 12          | 1         | 6             | JULY/AUG/SEPT         | 519                     | 374                     | 413                                                |
| OCT/NOV/DEC           | 45            | 0         | 0             | OCT/NOV/DEC           | 510                     | 0                       | 0                                                  |
| JAN/FEB/MAR           | 27            | 0         | 0             | JAN/FEB/MAR           | 493                     | 0                       | 0                                                  |
| APR/MAY/JUNE          | 48            | 0         | 0             | APR/MAY/JUNE          | 676                     | 0                       | 0                                                  |