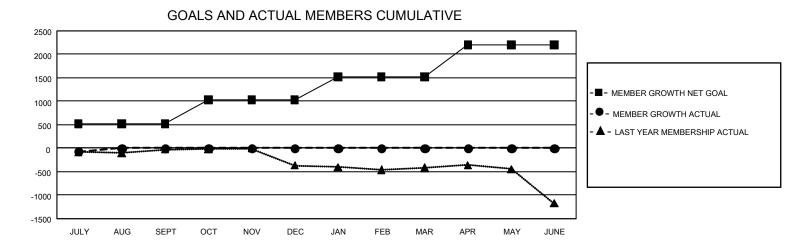

## GAT MONTHLY MEMBERSHIP PROGRESS REPORT

GMT Constitutional Area 1, Group E

REPORT DOES NOT INCLUDE CLUBS IN UNDISTRICTED AREAS.

| Clubs                 |               |           |               | Members               |                         |                         |                                                    |
|-----------------------|---------------|-----------|---------------|-----------------------|-------------------------|-------------------------|----------------------------------------------------|
| RESULTS FOR 2023-2024 |               |           |               | RESULTS FOR 2023-2024 |                         |                         |                                                    |
| QUARTER               | NEW CLUB GOAL | NEW CLUBS | DROPPED CLUBS |                       | MBER GROWTH NET<br>GOAL | MEMBER GROWTH<br>ACTUAL | DROPPED MEMBERS<br>ACTUAL (including<br>transfers) |
| JULY/AUG/SEPT         | - 12          | 1         | 6             | JULY/AUG/SEPT         | 519                     | 374                     | 413                                                |
| OCT/NOV/DEC           | 45            | 0         | 0             | OCT/NOV/DEC           | 510                     | 0                       | 0                                                  |
| JAN/FEB/MAR           | 27            | 0         | 0             | JAN/FEB/MAR           | 493                     | 0                       | 0                                                  |
| APR/MAY/JUNE          | 48            | 0         | 0             | APR/MAY/JUNE          | 676                     | 0                       | 0                                                  |